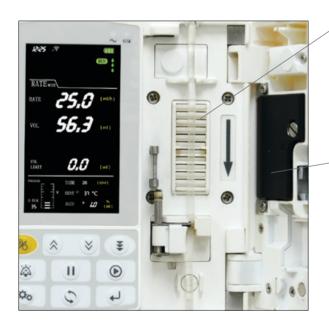

## More precise

Sophisticated motor and dual detectors guarantee infusion precision and stability.

Intelligent pulse compensation technology and heating technology ensured the consistency of long time infusion rate.

- Intelligent pulse compensation technology is to compensate infusion fluctuation and accurately adjust the infusion speed to realize safety and stable infusion.
- The infusion tube will become harden and slow to rebound when under low temperature, which lower down infusion precision in clinic application.
  Intelligent heating technology is able to provide adequate temperature for infusion system from 25℃~40℃ with over temperature protection, alleviate discomfort of patient.
- High precision infusion: (accuracy) < ±3%.