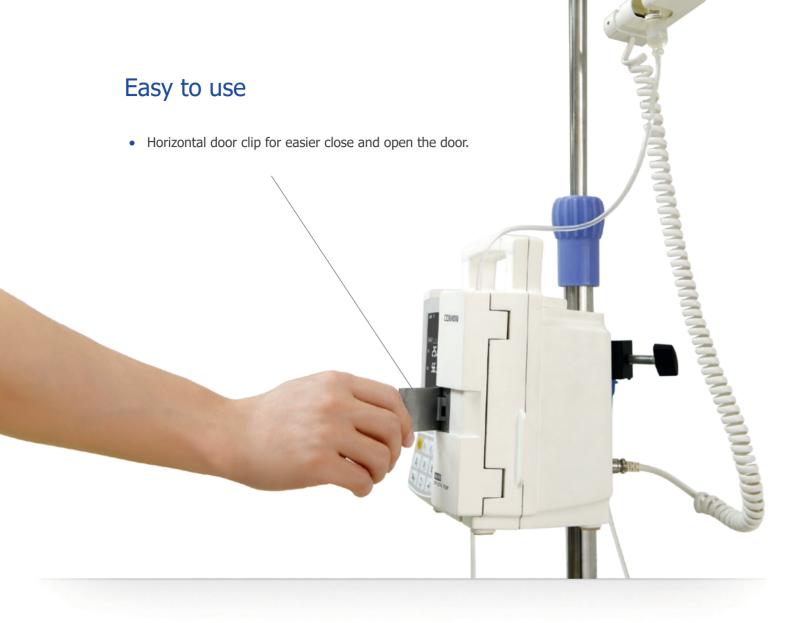

- 4" LCD display with big font
- Ergonomics operation interface make it easy to adjust and monitor the parameters so as to reduce mistake operation.
- Rate Mode, Drop Mode and Time Mode for wide range of applications.
- Micro infusion speed 0.1ml/h up to high speed 1500ml/h satisfies special clinic scenario including requirements for Neonatal.
- Software adjusting function suit for any brand of infusion sets.
- Automatic light up while door was opened, easy to operate at night.
- 11.1 V DC power supply, nurse call interface available.
- Light weight: 1.8Kg.