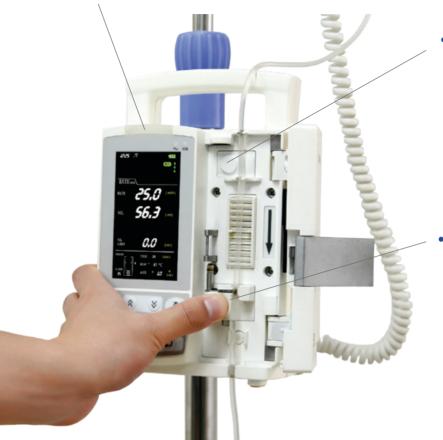

## More precise

Sophisticated motor and dual detectors guarantee infusion precision and stability.

Intelligent pulse compensation technology and heating technology ensured the consistency of long time infusion rate.

- Intelligent pulse compensation technology is to compensate infusion fluctuation and accurately adjust the infusion speed to realize safety and stable infusion.
- The infusion tube will become harden and slow to rebound when under low temperature, which lower down infusion precision in clinic application.
  Intelligent heating technology is able to provide adequate temperature for infusion system from 25℃~40℃ with over temperature protection, alleviate discomfort of patient.
- High precision infusion: (accuracy) < ±3%.

### More safety

LED alarm lamp, infusion state can be seen from a long distance.
Variety of audible and visible alarms to guarantee safety infusion.

- Ultrasound probe can detect 25ul bubble to prevent it from entering into human body and leading to aeroembolism; separate design make the tube installation easier and also reduce the risk of tube damage.
- Patented anti-bolus system to reduce significantly bolus after occlusion sudden release.
  Automatic detect door closing situation can effec-

tively prevent drug flowing and protect the tube.

- High precision pressure sensor is able to detect down to 50mmHg within 1ms, alarm will be triggered once blocking happens.
- Dual CPU monitors the whole infusion process in real time.
- Built-in drip sensor to control fluids flux.
- 800 infusion records and last configuration memory.
- Built-in Lithium battery, over 8 hours working time after fully charged.