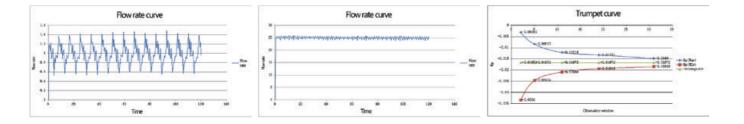

## More precise

Sophisticated motor and dual detectors guarantee infusion precision and stability.

Intelligent pulse compensation technology and heating technology ensured the consistency of long time infusion rate.

- Intelligent pulse compensation technology is to compensate infusion fluctuation and accurately adjust the infusion speed to realize safety and stable infusion.
- The infusion tube will become harden and slow to rebound when under low temperature, which lower down infusion precision in clinic application.
  Intelligent heating technology is able to provide adequate temperature for infusion system from 25℃~40℃ with over temperature protection, alleviate discomfort of patient.
- High precision infusion: (accuracy) < ±3%.